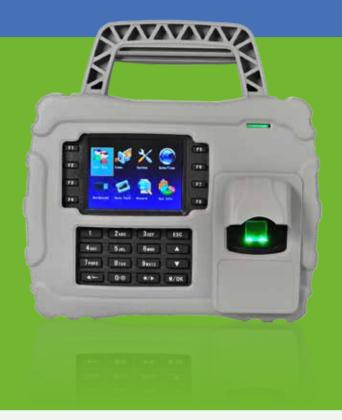

**S**922

Waterproof, Dustproof and Shockproof Portable Fingerprint Time & Attendance Terminal

The S922 is specifically designed for off-site time management, such as construction sites, logistic industries, large farms, and the mining industry. Top handle with rubber coating enables users to carry easily

- Built-in 7600 mAh backup battery extends extra operation time
- IP65 rated waterproof and dustproof protection grade
- Shock proof (0.5m above the ground) with unique rubber coating
- Communication: TCP/IP, USB-host, Optional: Wi-Fi, GPRS and 3G (WCDMA)
- Multiple authentications: support fingerprint, ID card or Mifare card
- Fingerprint Capacity: 5, 000 (Standard)/10,000 (Optional)
- Card Capacity: 30,000