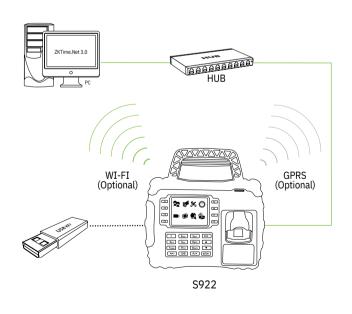

ng Temperature | 0 °C- 45 °C                                                                                                                       |
| Operating Humidity    | 20%-80%                                                                                                                           |
| Net weight            | 1.65kg                                                                                                                            |
| Dimension             | -225 x235x125(mm) HxWxD                                                                                                           |
|                       |                                                                                                                                   |

## Configuration



## What's in the Box





S922

AC Power Adapter



Backup battery